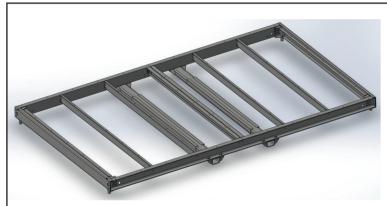

#### **Park Home StrongBox™**

Designed for Park Homes, the StrongBox™ chassis is market leading and uses box section cross members, compared to the standard c-section cross members. It is these sections that hold the structure together and result in a more comfortable and stable home for the owner. It also means that redecorating and refurbishing the home is less likely to affect its balance on the supporting structure.

#### **PARK HOME I-BEAM**

Designed and engineered to adapt to changes required by the home manufacturers and the National Caravan Council to aid meeting BS3632. This chassis is sectional and boasts improved stiffness and strength – with the structure featuring the highly efficient 'I-Beam design'. Available in both fully galvanized and painted options.

#### **I-Beam**

Developed to meet the demands for chassis for high-end leisure lodges and park homes and meets residential specification BS3632. The I-Beam is structurally the strongest (in terms of load bearing capacity) available in the market. The fully galvanised chassis offers high corrosion resistance while the expertise of our design engineers and research and development team has allowed us to optimise the design for the ultimate longevity and strength.