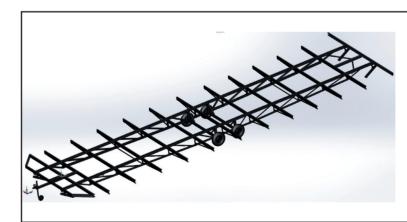

#### **Lattice - Welded**

Designed for caravan holiday homes, the Lattice – Welded Painted Chassis is a traditional chassis which has been used for several years. It consists of welded sections and it is finished with a UK manufactured paint specifically produced for this sector. It is a good economical solution for lighter loaded structures in a lesser corrosive environment. This welded chassis also comes in a pre-galvanised option.

#### **Lattice – Welded – Residential**

Designed for caravan holiday homes, the Residential Lattice – Welded Painted Chassis is a traditional chassis which has been used for several years, it consists of welded sections and it is finished with a UK manufactured paint specifically produced for this sector. It is a good economical solution for heavier loaded structures in a less corrosive environment.

### **Lattice – Sectional -Fully Galvanised**

Designed and developed for medium to higher end caravan holiday homes and leisure lodges, the Lattice – Sectional Hot Dip Galvanised Chassis is manufactured in sections, hot dip galvanised, riveted and bolted together using galvanised components forming a robust chassis, which has increased corrosion resistant properties for medium to higher loaded structures.