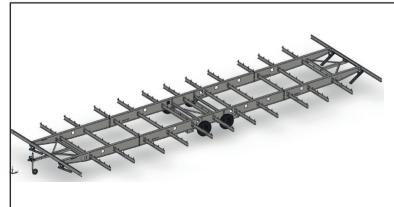

#### **I-Beam**

Developed to meet the demands for chassis for high-end leisure lodges and park homes and meets residential specification BS3632. The I-Beam is structurally the strongest (in terms of load bearing capacity) available in the market. The fully galvanised chassis offers high corrosion resistance while the expertise of our design engineers and research and development team has allowed us to optimise the design for the ultimate longevity and strength.