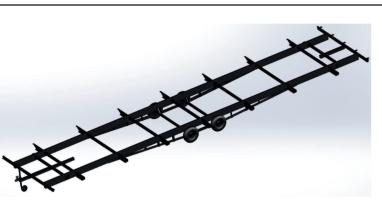

#### **Park Home StrongBox™**

Designed for Park Homes, the StrongBox™ chassis is market leading and uses box section cross members, compared to the standard c-section cross members. It is these sections that hold the structure together and result in a more comfortable and stable home for the owner. It also means that redecorating and refurbishing the home is less likely to affect its balance on the supporting structure.