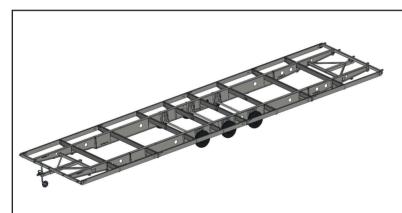

#### **PARK HOME I-BEAM**

Designed and engineered to adapt to changes required by the home manufacturers and the National Caravan Council to aid meeting BS3632. This chassis is sectional and boasts improved stiffness and strength – with the structure featuring the highly efficient 'I-Beam design'. Available in both fully galvanized and painted options.