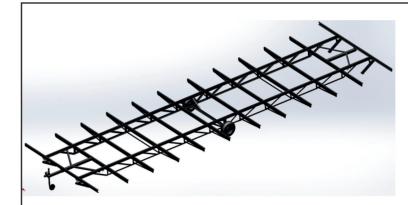

#### **Park Home StrongBox™**

Designed for Park Homes, the StrongBox™ chassis is market leading and uses box section cross members, compared to the standard c-section cross members. It is these sections that hold the structure together and result in a more comfortable and stable home for the owner. It also means that redecorating and refurbishing the home is less likely to affect its balance on the supporting structure.

#### **PARK HOME I-BEAM**

Designed and engineered to adapt to changes required by the home manufacturers and the National Caravan Council to aid meeting BS3632. This chassis is sectional and boasts improved stiffness and strength – with the structure featuring the highly efficient 'I-Beam design'. Available in both fully galvanized and painted options.

#### **I-Beam**

Developed to meet the demands for chassis for high-end leisure lodges and park homes and meets residential specification BS3632. The I-Beam is structurally the strongest (in terms of load bearing capacity) available in the market. The fully galvanised chassis offers high corrosion resistance while the expertise of our design engineers and research and development team has allowed us to optimise the design for the ultimate longevity and strength.