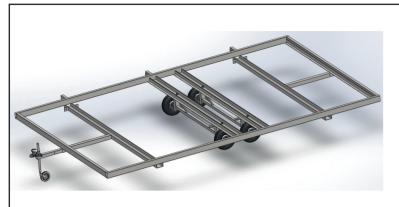

#### **POD FRAME – WELDED**

Designed for holiday pods, the Welded Painted frame consists of welded sections with removable axles, and it is finished with a UK manufactured paint specifically produced for this sector. It is a good solution for small pods that want to be lower to the ground.

#### **MODULAR BASE FRAME**

Designed for the residential market, the frames usage range from pods to home offices and residential spaces. The frames' are built to our customers' specifications and dimensions before being fully galvanised and bolted together.