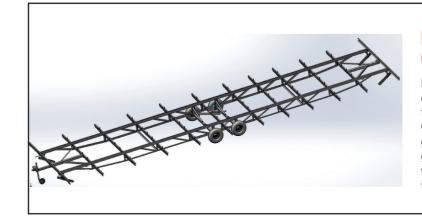

### **Lattice – Sectional -Fully Galvanised**

Designed and developed for medium to higher end caravan holiday homes and leisure lodges, the Lattice – Sectional Hot Dip Galvanised Chassis is manufactured in sections, hot dip galvanised, riveted and bolted together using galvanised components forming a robust chassis, which has increased corrosion resistant properties for medium to higher loaded structures.